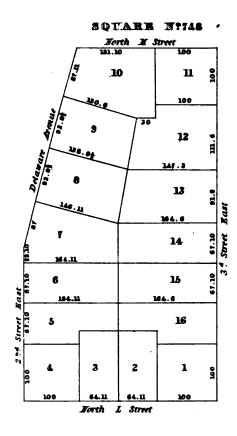

\neg$ |
|------|---|----------|--------|--------|
| 4.4  | 6 |          | 7.     | 4.4    |
| ores | 5 |          | 8      | 97.52  |
| D4.7 | 4 | 173.6    | 175.8  | 34.7   |
| B4.1 | 3 |          | 10     | 34.7   |
| 54.1 | 2 | 175.8    | 1118.8 | 34.7   |

#### SQUARE Nº105



# SOUARE Nº106













| · |    |   | · |   |   |
|---|----|---|---|---|---|
|   | ,  |   |   | • | • |
| • |    |   |   |   |   |
| · |    | • |   |   |   |
|   |    |   |   |   |   |
|   |    |   |   |   |   |
|   |    |   |   |   |   |
|   |    |   |   | · |   |
|   |    |   |   |   |   |
|   |    |   |   |   |   |
|   |    |   |   |   |   |
|   |    |   |   |   |   |
|   |    |   |   |   |   |
|   |    |   |   |   |   |
|   | ٠. |   |   |   | , |









South

E Street

2. Street Bast

. • · 



• . 



# SQUARE Nº753



# SQUARE N:754







### SQUARE Nº751



## SQUARE Nº752





|     |   | • |   |   |   |
|-----|---|---|---|---|---|
|     |   | , |   |   |   |
|     | • |   |   |   |   |
|     |   |   |   |   |   |
|     | · |   |   |   |   |
|     |   |   | • |   |   |
|     |   |   |   |   |   |
|     |   |   |   |   |   |
|     |   |   |   |   |   |
|     |   |   |   |   |   |
|     |   |   |   | • |   |
|     |   |   |   |   |   |
|     |   |   |   |   |   |
|     |   |   |   |   |   |
|     |   |   |   |   |   |
|     | , |   |   |   |   |
|     |   |   | • | , |   |
|     | · |   |   |   |   |
|     |   |   |   | • |   |
|     |   |   |   |   |   |
| -   |   | • |   |   |   |
|     |   |   |   |   |   |
|     |   |   | , |   |   |
|     |   |   |   |   |   |
|     |   |   |